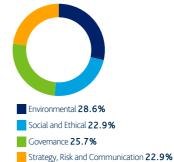

# **Emerging & Developing Markets**

We engaged with 13 companies over the last quarter.