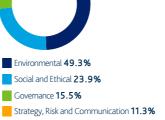

# **Engagement by theme**

Over the last quarter we engaged with **52** companies held in the Worcestershire Pension Fund portfolios on a range of **168** environmental, social and governance issues and objectives.

### **Environmental**

Environmental topics featured in **44.6%** of our engagements over the last quarter.

### Social and Ethical

Social and Ethical topics featured in 20.2% of our engagements over the last quarter.

### Governance

Governance topics featured in 21.4% of our engagements over the last quarter.

## Strategy, Risk and Communication

Strategy, Risk and Communication topics featured in 13.7% of our engagements over the last quarter.