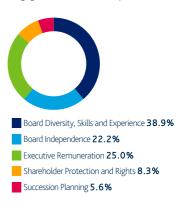

### Governance

Governance topics featured in 21.4% of our engagements over the last quarter.