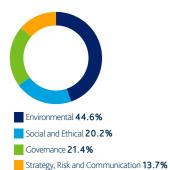

# **Engagement by theme**

Over the last quarter we engaged with **52** companies held in the Worcestershire Pension Fund portfolios on a range of **168** environmental, social and governance issues and objectives.

### **Environmental**

Environmental topics featured in **44.6%** of our engagements over the last quarter.

### Social and Ethical

Social and Ethical topics featured in 20.2% of our engagements over the last quarter.

### Governance

Governance topics featured in 21.4% of our engagements over the last quarter.

## Strategy, Risk and Communication

Strategy, Risk and Communication topics featured in 13.7% of our engagements over the last quarter.