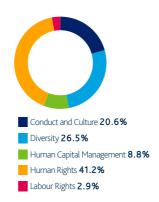

### Social and Ethical

Social and Ethical topics featured in 20.2% of our engagements over the last quarter.