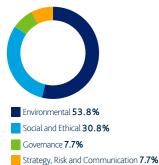

## North America

We engaged with 19 companies over the last quarter.

We engaged with **four** companies over the last quarter.

For professional investors only www.hermes-investment.com Engagement Report Worcestershire Pension Fund