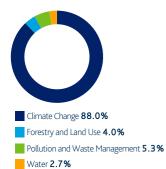

### **Environmental**

Environmental topics featured in **44.6%** of our engagements over the last quarter.