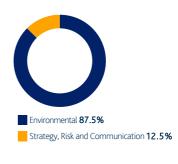

## Strategy, Risk and Communication

Strategy, Risk and Communication topics featured in 13.7% of our engagements over the last quarter.